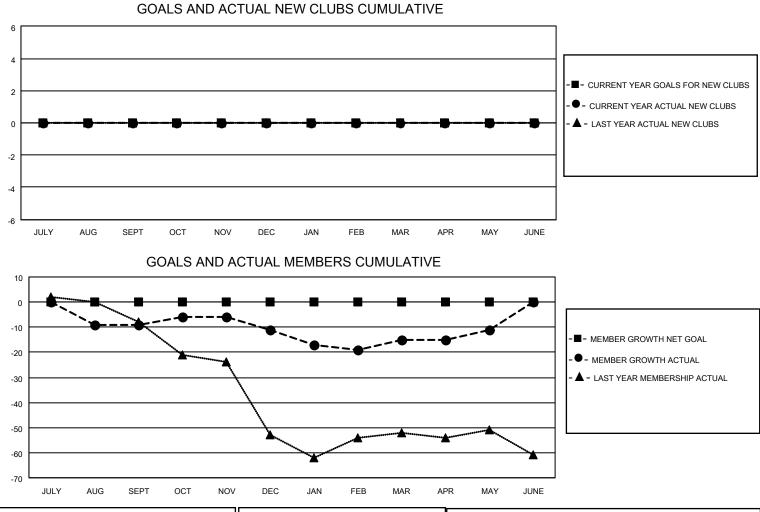

## LOCATION WYOMING

District 15

Results as of: 5/31/2022

| Clubs                 |               |           |               | Members               |                        |                         |                                                    |
|-----------------------|---------------|-----------|---------------|-----------------------|------------------------|-------------------------|----------------------------------------------------|
| RESULTS FOR 2021-2022 |               |           |               | RESULTS FOR 2021-2022 |                        |                         |                                                    |
| QUARTER               | NEW CLUB GOAL | NEW CLUBS | DROPPED CLUBS | QUARTER MEME          | BER GROWTH NET<br>GOAL | MEMBER GROWTH<br>ACTUAL | DROPPED<br>MEMBERS ACTUAL<br>(including transfers) |
| JULY/AUG/SEPT         | 0             | 0         | 1             | JULY/AUG/SEPT         | 0                      | 22                      | 21                                                 |
| OCT/NOV/DEC           | 0             | 0         | 0             | OCT/NOV/DEC           | 0                      | 28                      | 27                                                 |
| JAN/FEB/MAR           | 0             | 0         | 0             | JAN/FEB/MAR           | 0                      | 26                      | 25                                                 |
| APR/MAY/JUNE          | 0             | 0         | 0             | APR/MAY/JUNE          | 0                      | 12                      | 8                                                  |